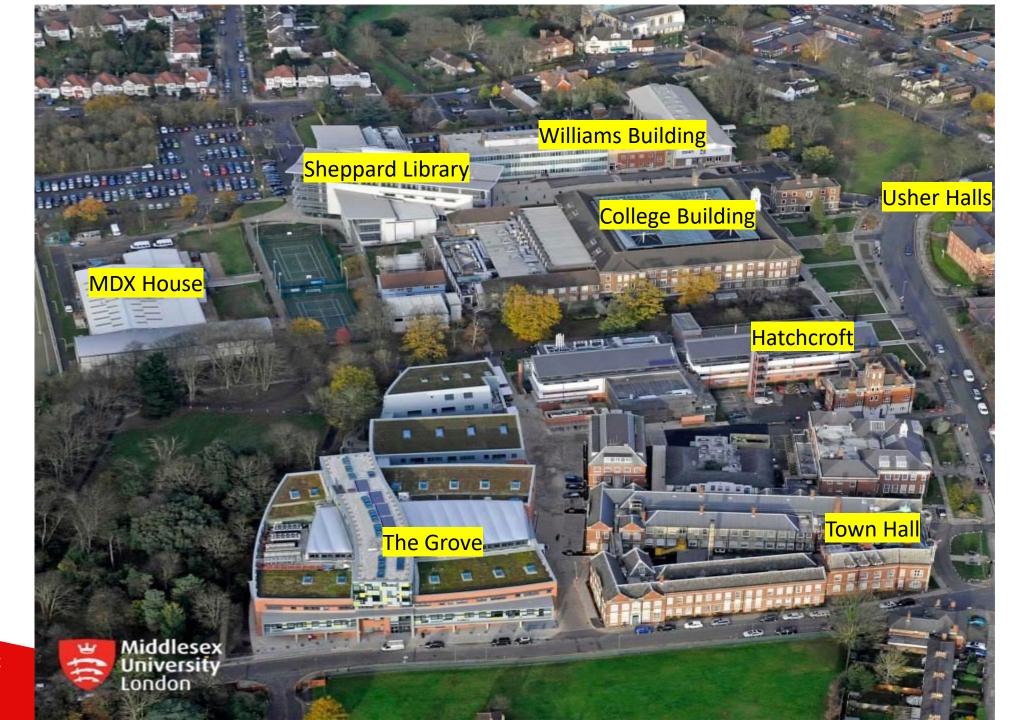

## OUR CAMPUS AND LOCATION

#### STUDY IN THE BEST STUDENT CITY IN THE WORLD

- North London Campus
- Great location and transport links
- 30mins into Central London
- Brent Cross, Camden, Hampstead on your doorstep
- Less expensive and safer than Central London
- London is voted the best student city in the world (QS Best Student Cities 2022)

#### **WORLD CLASS FACILITIES**

- £200m investment in one of London's biggest and best-equipped campuses
- Recognised as one of the top universities in London for spend on facilities per person (The Sunday Times Good University Guide, 2015)
- The Grove £80m centre for art, design and media
- New studios and spaces for performing arts
- Cutting edge technology and laboratories for Science, Healthcare and Computing

#### **SHEPPARD LIBRARY**

- **○**Open 24/7
- UniHelp Desk
- FREE Printing & Photocopy
- FREE Laptop Loan