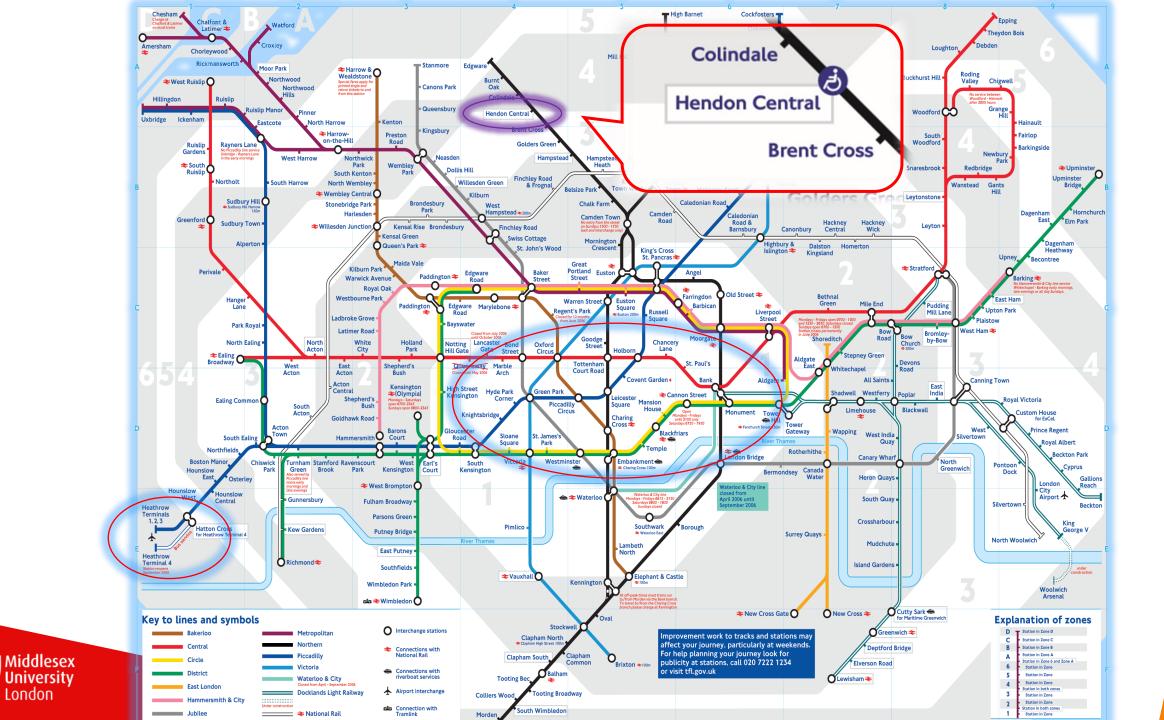

#### STUDY IN THE BEST STUDENT CITY IN THE WORLD

- North London Campus
- Great location and transport links
- 30mins into Central London
- Brent Cross, Camden, Hampstead on your doorstep
- Less expensive and safer than Central London
- London is voted the best student city in the world (QS Best Student Cities 2022)