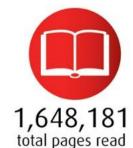

# Free **personal e-textbooks**at Middlesex

20,496

e-textbooks provided by Middlesex University in 2014–2015

All e-textbooks are based on lecturer recommendations

First in the UK to offer each student a free e-textbook per module