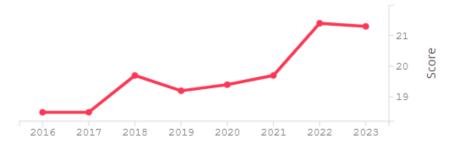

#### **World University Rankings**

2023 Rank: 401-500

View full ranking table

#### Ranking position 2016 to 2023:

| 2016            | 2017            | 2018    | 2019    | 2020    | 2021    |
|-----------------|-----------------|---------|---------|---------|---------|
| 601-800         | 501-600         | 401–500 | 401–500 | 401–500 | 401–500 |
| 2022<br>401–500 | 2023<br>401–500 |         |         |         |         |