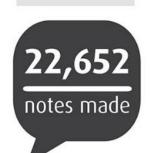

# Free **personal e-textbooks**at Middlesex

20,496

e-textbooks provided by Middlesex University in 2014–2015

All e-textbooks are based on lecturer recommendations

First in the UK to offer each student a free e-textbook per module