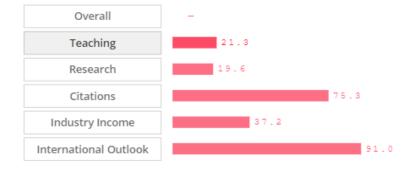

#### 泰晤士高等教育世界大學排名2023

#### **Times Higher Education**

- Top 401-500 in the world
- 同檔次的台灣院校有國立清華大學
- #48 in UK & #2 Young University in UK

|  | Rank 💠      | Name<br>Country/Region                             | No. of FTE<br>Students | No. of<br>students per<br>staff 4 | International<br>Students | Female:Male<br>Ratio |
|--|-------------|----------------------------------------------------|------------------------|-----------------------------------|---------------------------|----------------------|
|  | 401-<br>500 | Edinburgh Napier University  Vunited Kingdom       | 11,536                 | 20.4                              | 35%                       | 53:47                |
|  | 401-<br>500 | University of Lincoln                              | 14,479                 | 15.8                              | 13%                       | 55 : 45              |
|  | 401-<br>500 | Liverpool John Moores University                   | 21,727                 | 17.4                              | 16%                       | 54 : 46              |
|  | 401-<br>500 | Middlesex University                               | 15,906                 | 18.8                              | 50%                       | 58 : 42              |
|  | 401-<br>500 | University of Plymouth  © United Kingdom           | 15,606                 | 17.8                              | 16%                       | 58 : 42              |
|  | 401-<br>500 | University of Portsmouth                           | 22,489                 | 16.4                              | 29%                       | 47:53                |
|  | 401-<br>500 | SRUC (Scotland's Rural College)                    | 1,325                  | 5.3                               | 8%                        | 60:40                |
|  | 401-<br>500 | University of Strathclyde                          | 19,842                 | 17.0                              | 29%                       | 50:50                |
|  | 401-<br>500 | University of the West of England  Vunited Kingdom | 24,587                 | 15.9                              | 23%                       | 53 : 47              |
|  | E01         |                                                    |                        |                                   |                           |                      |